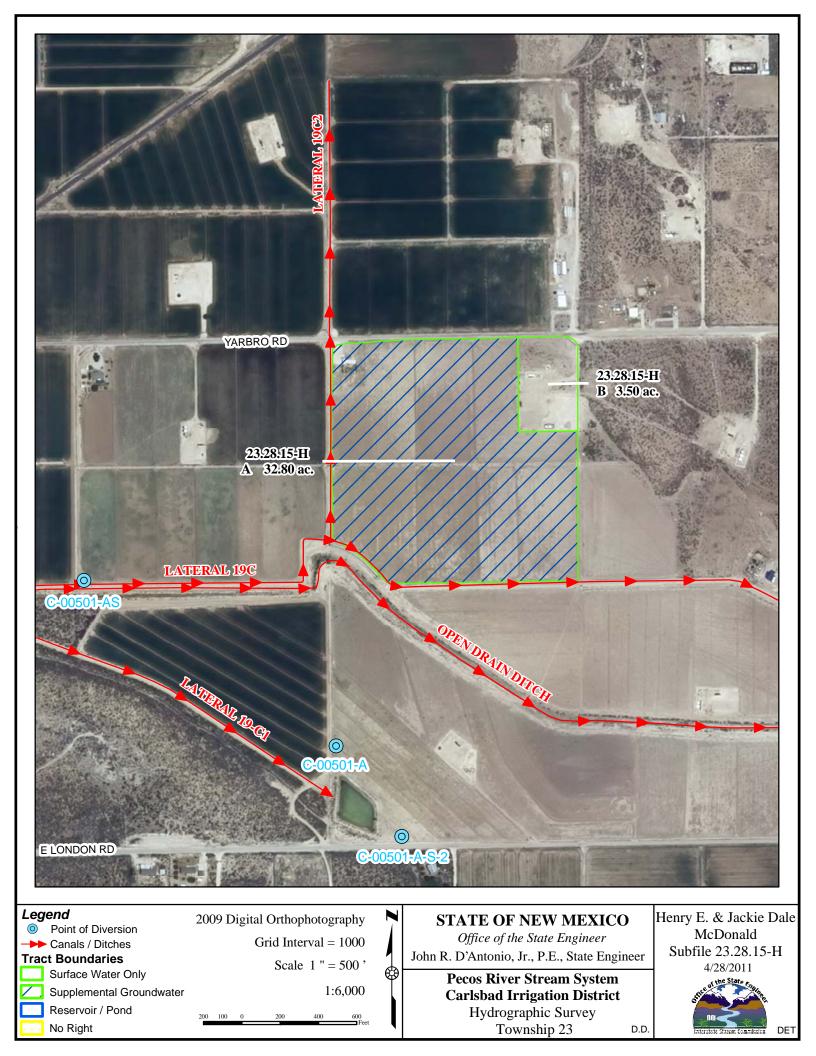

# Defendants: HENRY E. MCDONALD JACKIE DALE MCDONALD

# e. Point(s) of Diversion:

Well No.: C-00501-A

Location: As set forth in Part G of this Appendix.

Well No.: C-00501-AS

Location: As set forth in Part G of this Appendix.

Well No.: C-00501-A-S-2

Location: As set forth in Part G of this Appendix.

Ditch Name: Carlsbad Irrigation District Main Canal Location: As set forth in Part G of this Appendix

# f. Location and Amount of Irrigated Acreage:

Section 15, Township 23S, Range 28E, N.M.P.M. Pt. SE<sup>1</sup>/<sub>4</sub>

32.80 acres

Total: 32.80 acres (Supplemental)

As shown on the attached revised Hydrographic Survey Map for Subfile No. 23.28.15-H, and the CID Section Hydrographic Survey Map Sheet No. 18 (1999-2011), included in Part F of this Appendix, representing the Court record as of the date of the filing of this Decree.

# e. **Point(s) of Diversion:**

Ditch Name: Carlsbad Irrigation District Main Canal Location: As set forth in Part G of this Appendix

# f. Location and Amount of Irrigated Acreage:

Section 15, Township 23S, Range 28E, N.M.P.M.

Pt. SE<sup>1</sup>/<sub>4</sub>

3.50 acres

Total: 3.50 acres

As shown on the attached revised Hydrographic Survey Map for Subfile No. 23.28.15-H, and the CID Section Hydrographic Survey Map Sheet No. 18 (1999-2011), included in Part F of this Appendix, representing the Court record as of the date of the filing of this Decree.